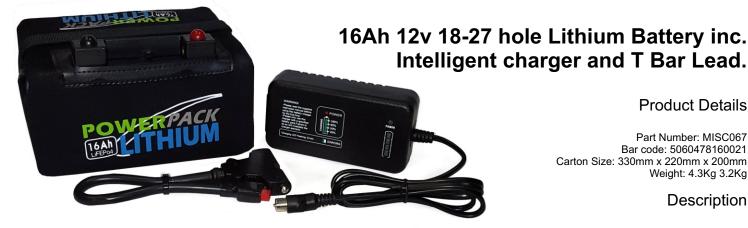

## CK LEAD IS DEAD! UM IT'S TIME TO CHANGE

**Product Details** 

Part Number: MISC067 Bar code: 5060478160021 Carton Size: 330mm x 220mm x 200mm Weight: 4.3Kg 3.2Kg

Description

The Power Pack 12v 16Ah Lithium Battery uses the very latest technology in the form of LifePO4 cells, and is designed to replace your standard, heavy lead acid battery on any electric golf trolley between 18-27 Holes of golf.

The battery weighs 2.2kg, has a life expectancy of between 15000-2000 cycles, charges in a fraction of the time compared to lead acid equivalent with no drop of. In other words will continue to perform at maximum output throughout the course without any drop in power. It is supplied with 4 light intelligent charger showing charging status, T bar to Torberry lead, and canvas battery bag. Nothing more to ad just drop on the battery tray and plug in.