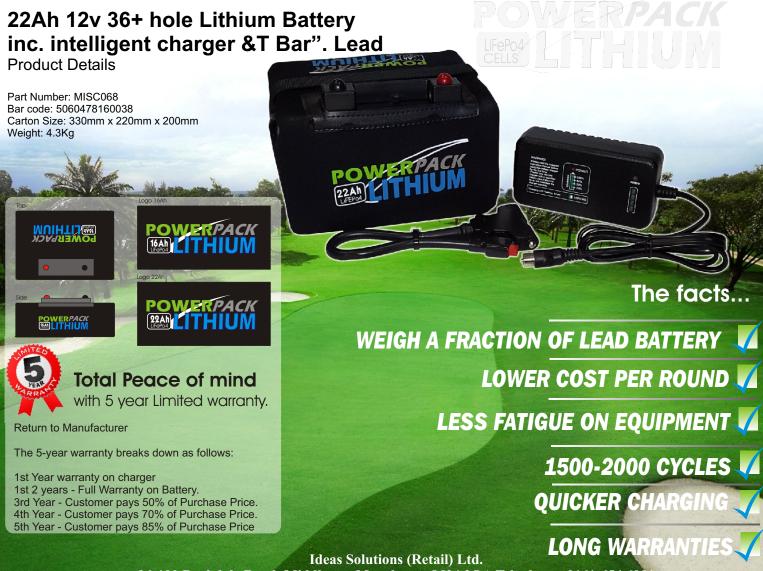

## CK LEAD IS DEAD! UM IT'S TIME TO CHANGE

**Product Details** 

Part Number: MISC067 Bar code: 5060478160021 Carton Size: 330mm x 220mm x 200mm Weight: 4.3Kg 3.2Kg

Description

The Power Pack 12v 16Ah Lithium Battery uses the very latest technology in the form of LifePO4 cells, and is designed to replace your standard, heavy lead acid battery on any electric golf trolley between 18-27 Holes of golf.

The battery weighs 2.2kg, has a life expectancy of between 15000-2000 cycles, charges in a fraction of the time compared to lead acid equivalent with no drop of. In other words will continue to perform at maximum output throughout the course without any drop in power. It is supplied with 4 light intelligent charger showing charging status, T bar to Torberry lead, and canvas battery bag. Nothing more to ad just drop on the battery tray and plug in.