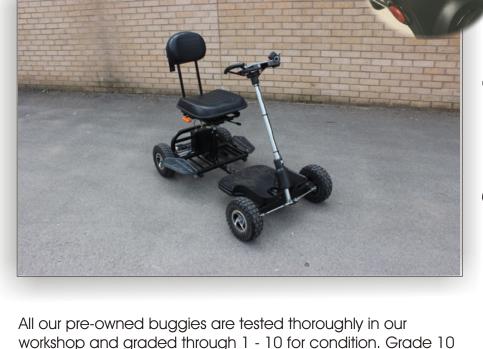

PRE-OWNED PRO-LITE

## PRE-OWNED PRO-LITE

Sometimes all we need is a little extra help. The Powerhouse Pro-Lite Golf Buggy is designed to offer just that.

The Pro-Lite is the smallest buggy in the Pro range. The emphasis of the design was to make a buggy that was capable of carrying an adult up to 10 stone over a 9-18 hole golf course, complete with clubs, combined with maximum ease when loading and unloading.

FULLY AUTOMATIC BRAKES /
HAND CONTROLS /
FULLY DISMANTLES /

FULLY ADJUSTABLE DRIVING POSITION 
STEERING WHEEL

All our pre-owned buggies are priced without batteries but many options of battery are available and a full warranty is given with new batteries purchased. The buggy comes with a three months all parts and labour warranty unless stated on specific buggies.

mechanically sound but obviously well used and of a certain age.

is excellent condition with the usual signs of use, grade 1 is

OWER OUSE GOLF.CO.UK

This buggy is graded at 8