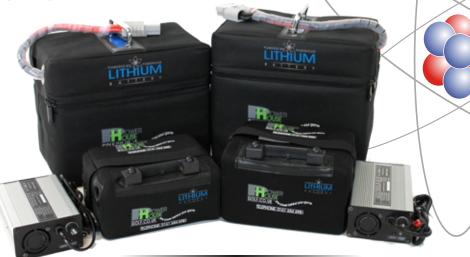

## OWER OUSE Me power behind your game

16/22Ah LITHIUN

Lithium batteries, re-write the rules. Offering superb performance Day-in, day out

12v 18-27 Hole (16Ah) and (22Ah) GOLF TROLLEY LiFePO4 Lithium Golf Trolley Battery

- Up to 1500-2000 charges life expectancy
- 75% lighter than lead acid Suitable for all mainstream Golf Trolleys Charges in under 4.5 hours.
- Weighs a fraction of the weight
- Cannot be overcharged or over used.