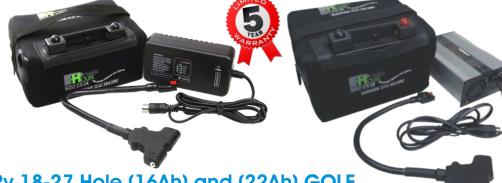

## OWER OUSE Me power behind your game

16/22Ah LITHIUN

Lithium batteries, re-write the rules. Offering superb performance Day-in, day out

12v 18-27 Hole (16Ah) and (22Ah) GOLF TROLLEY LiFePO4 Lithium Golf Trolley Battery

- Up to 1500-2000 charges life expectancy
- 75% lighter than lead acid Suitable for all mainstream Golf Trolleys Charges in under 4.5 hours.
- Weighs a fraction of the weight
- Cannot be overcharged or over used.