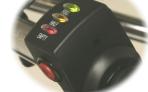

Quickly Dismantles into 6 Parts. Will complete up to 6000 yards on 1 charge, an ideal Choice

Light indicator forward and reverse button

SINGLE LITHIUM BATTERY

LITHIUM CHARGER INCREDIBLE POWER

**STEERING ARM** 

HAND THROTTLE

FRONT BASKET

**UPGRADES AVAILABLE** 

"The **Powerhouse Golf** Pro Golf Buggy is the original golf buggy in the current range, designed and made by Powerhouse Golf. The Pro Golf Buggy has a number of features built into it to simply help you ease around the course with minimal fuss. The buggy is Now equipped with a single 18-hole lightweight Lithium battery as standard to make navigating around a light to medium golf course effortless. The unique tiller style steering column with easily accessible hand controls allow the user to control the speed, direction and monitor battery levels with the ultimate ease whilst the fully automatic brake provide fantastic control.