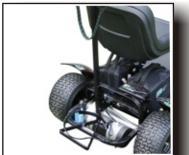

> The 'twisting' chassis of the Pro Golf Buggy is durable and strong yet is flexible enough to ensure that all four wheels of the buggy remain firmly on the ground even over troublesome terrain. This allows the buggy to offer supreme grip through the large rubber fairway friendly tyres in all weather conditions. The Pro Golf Buggy is not only great with transportation around the golf course. The frame can also be quickly dismantled to allow the buggy to fit into most hatchbacks and smaller storage spaces.