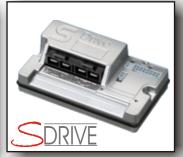

## Some of the upgrades available...

32" Bag Stand

140 S-Drive

Larger Lithium

Luxury Comfort Seat

Mudguards full se

Contents: 1 x Pro

1 x 24v Charger