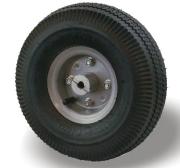

Tubed Pneumatic tyres with steel clutches. Ready for the most rugged of courses.

36 Hole Hard Golf Course

Pneumatic Tyres and Rim

## Contents:

1 x Freedom Terrain Golf Trollev

1 x 28ah SFL Battery

1 x Battery Baa

1 x 12V Charger

Straps

Tool kit and Instructions

Inner wheel showing Valve, split rim and clutch driving point The **Powerhouse** Freedom Terrain 36 hole Golf trolley continues with all the features of the very proven Freedom Trolley but, with one big advantage. The tyres are made from 3mm pneumatic rubber, mounted on to a steel split rim wheel, and inflated with a rubber inner tube. The tube valve is the kind that you would find on your average car, so no special tools needed to inflate it. The drive from the axle is passed through a Stainless Steel clutches, which is virtually indestructible. The benefits of this design offers greater traction over wet and poor ground.