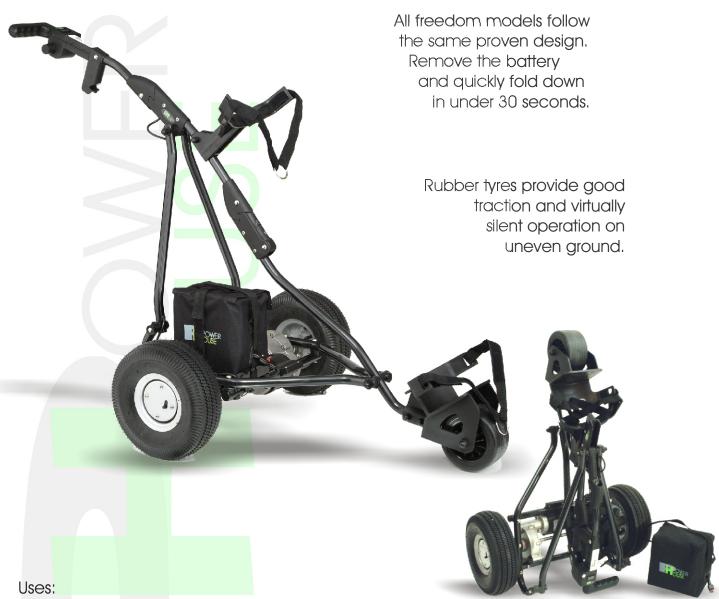

## Contents:

1 x Freedom Terrain Golf Trollev

1 x 28ah SFL Battery

1 x Battery Baa

1 x 12V Charger

Straps

Tool kit and Instructions

Inner wheel showing Valve, split rim and clutch driving point The **Powerhouse** Freedom Terrain 36 hole Golf trolley continues with all the features of the very proven Freedom Trolley but, with one big advantage. The tyres are made from 3mm pneumatic rubber, mounted on to a steel split rim wheel, and inflated with a rubber inner tube. The tube valve is the kind that you would find on your average car, so no special tools needed to inflate it. The drive from the axle is passed through a Stainless Steel clutches, which is virtually indestructible. The benefits of this design offers greater traction over wet and poor ground.

As the tyres are able to hold and bed in during hard climbing.

Shale pathways and wooded areas are a breeze for the **Powerhouse** Freedom Terrain, as traction is almost never lost. The wheels are steel construction and are finished in grey enamel, But, the functionality is consistent throughout the Freedom Range.

The wheels use a quick release mechanism. With the flick of your wrist, you can select free wheel or quickly remove them allowing the trolley to be stored in the smallest of space.

So no compromise If you need a trolley with outstanding performance, whatever the conditions, the **Powerhouse** Freedom Terrain is the answer.