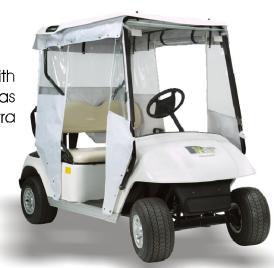

10 stage battery indicator, fully automated intelligent 25A charger, quick charge hook-up, roof canopy, windscreen, double cream leather look bench seat and fast click twin bag holder on the rear.

Simply, Luxury at a very affordable price