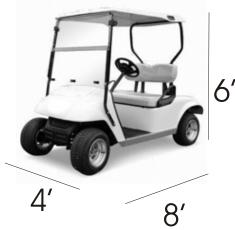

Speed and overall control is governed by a 36V Curtis management system.

In short, the Duo buggy will travel at 15mph max speed for a distance, in the region of 25 miles, with two people aboard. The rack and pinion steering is light and precise, and breaking is uncomplicated, using a combined pedal with anti roll brake. Standard features include: