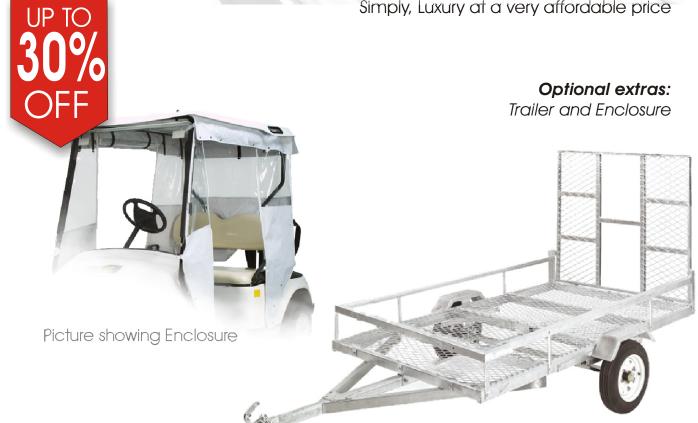

he transmission powers the rear wheels, virtually silently through a none maintenance Differential gearbox. This is in turn powered by an impressive 2.2kw motor and 6 x 1655ah Ultra deep TROJAN battery set.

Speed and overall control is governed by a 36V Curtis management system.

In short, the Duo buggy will travel at 15mph max speed for a distance, in the region of 25 miles, with two people aboard. The rack and pinion steering is light and precise, and breaking is uncomplicated, using a combined pedal with anti roll brake. Standard features include:

10 stage battery indicator, fully automated intelligent 25A charger, quick charge hook-up, roof canopy, windscreen, double cream leather look bench seat and fast click twin bag holder on the rear.

Simply, Luxury at a very affordable price



Picture showing style only. Actual trailer may differ