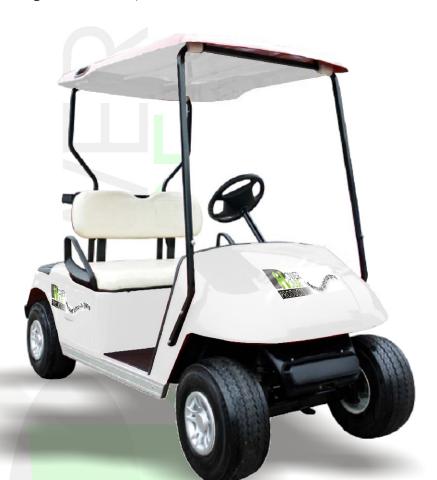

Move around the Golf course in complete elegance and style

The **Powerhouse** Duo Double Seater Golf buggy not just meets, but exceeds all EU Safety standard.

Heavy, Long course. Serious and professional use

Contents:

1 x Duo- Golf Buggy

1 x 25v Intelligent Charger.

6 x 165ah Trojan Batteries. Instructions.

As the saying goes, 2 is company. And with the Powerhouse Duo Golf Buggy, you will have everything required to effortlessly carry two adults, two golf bags and associated equipment around the Golf Circuit.

At your disposal, is a very capable machine. The transmission powers the rear wheels, virtually silently through a none maintenance Differential gearbox. This is in turn powered by an impressive 2.2kw motor and 6 x 1655ah Ultra deep TROJAN battery set.